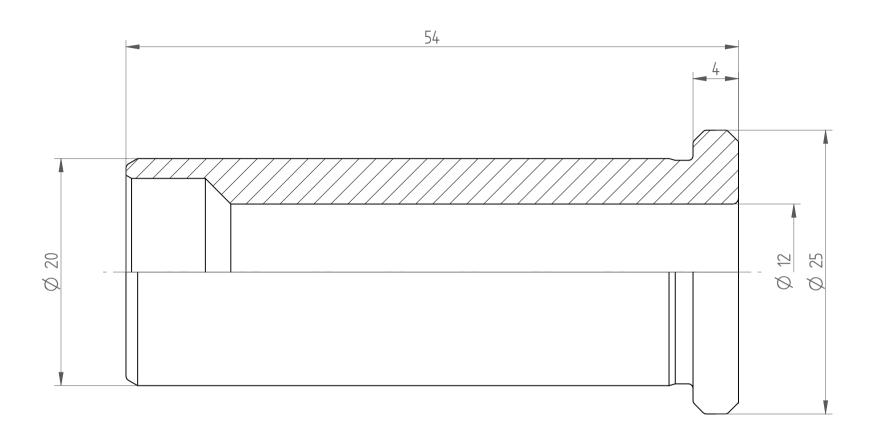

REGO-FIX AG Obermattweg 60 4456 Tenniken / Switzerland

Phone +41 61 976 14 66 Fax +41 61 976 14 14 www.rego-fix.com This is a non-controlled copy. All information given herein is subject to change without notice

The information given herein has been carefully checked and is believed to be correct. REGO-FIX, however, assumes no responsibility or liability for any errors, inaccuracies or omissions that may appear in this drawing

This document is subject to copyright laws. No part of this document may be reproduced or transmitted in any form or any means, electronic or mechanic, for any purpose, without the express written permission of REGO-FIX

Type: HS20\_CF

Part No.: 192012002

Date: 20.08.2014

Scale: 3:1